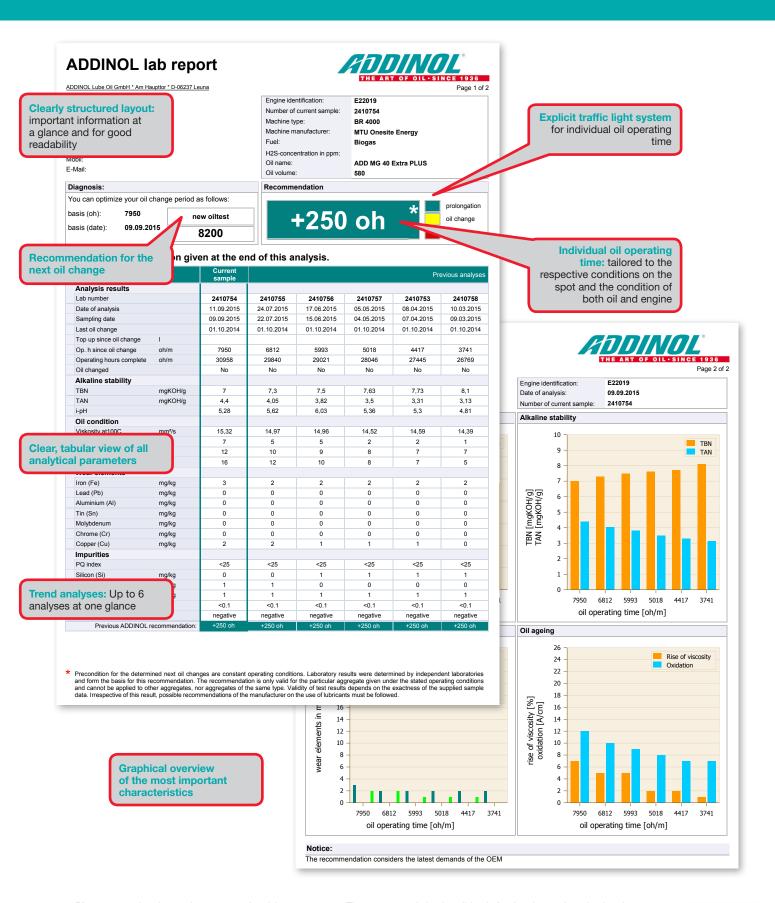

GET ONLY OUR
BEST!

Please note: the picture shows a complete laboratory report. The recommendation is valid only for the given unit under the given operating conditions. The determined values cannot be applied to any other aggregate, not even to units of the same type.